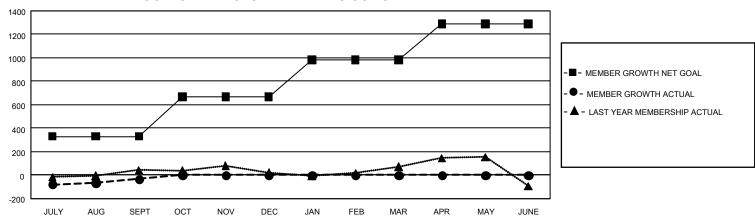

## GMT Constitutional Area 1, Group C

REPORT DOES NOT INCLUDE CLUBS IN UNDISTRICTED AREAS.

| Clubs                 |               |           |               | Members               |                         |                         |                                                    |
|-----------------------|---------------|-----------|---------------|-----------------------|-------------------------|-------------------------|----------------------------------------------------|
| RESULTS FOR 2022-2023 |               |           |               | RESULTS FOR 2022-2023 |                         |                         |                                                    |
| QUARTER               | NEW CLUB GOAL | NEW CLUBS | DROPPED CLUBS | QUARTER MEN           | IBER GROWTH NET<br>GOAL | MEMBER GROWTH<br>ACTUAL | DROPPED MEMBERS<br>ACTUAL (including<br>transfers) |
| JULY/AUG/SEPT         | 3             | 0         | 4             | JULY/AUG/SEPT         | 330                     | 448                     | 416                                                |
| OCT/NOV/DEC           | 21            | 0         | 0             | OCT/NOV/DEC           | 338                     | 175                     | 131                                                |
| JAN/FEB/MAR           | 18            | 0         | 0             | JAN/FEB/MAR           | 313                     | 0                       | 0                                                  |
| APR/MAY/JUNE          | 24            | 0         | 0             | APR/MAY/JUNE          | 308                     | 0                       | 0                                                  |

## GOALS AND ACTUAL MEMBERS CUMULATIVE

| DROPPED CLUBS: 4 |     | 238 CLUBS OF 628 ADDED 1<br>OR MORE NEW MEMBERS | GENDER DISTRIBUTION                 |                 |  |
|------------------|-----|-------------------------------------------------|-------------------------------------|-----------------|--|
|                  |     |                                                 | MALE                                | 13,280 (67.91%) |  |
|                  |     | 1                                               | FEMALE                              | 6,268 (32.05%)  |  |
| DROPPED MEMBERS  |     |                                                 | NON BINARY                          | 0 (0.00%)       |  |
| DECEASED         | 85  |                                                 | PREFER NOT TO ANSWER                | 7 (0.04%)       |  |
| CLUB CANCELLED   | 17  |                                                 | TOTAL FAMILY UNIT MEMBERS 3,9       |                 |  |
| OTHER            | 446 | CLICK HERE FOR                                  | TOTAL TANNET GIVE MEMBERS           |                 |  |
| TOTAL            | 548 | CUMULATIVE MEMBERSHIP  DATA                     | FAMILY MEMBERS PAYING HALF DUES 1,9 |                 |  |