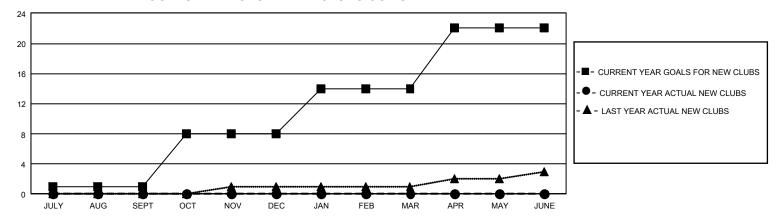

## GMT Constitutional Area 1, Group C

REPORT DOES NOT INCLUDE CLUBS IN UNDISTRICTED AREAS.

| Clubs                 |               |           |               | Members               |                         |                         |                                                    |
|-----------------------|---------------|-----------|---------------|-----------------------|-------------------------|-------------------------|----------------------------------------------------|
| RESULTS FOR 2022-2023 |               |           |               | RESULTS FOR 2022-2023 |                         |                         |                                                    |
| QUARTER               | NEW CLUB GOAL | NEW CLUBS | DROPPED CLUBS | QUARTER MEN           | IBER GROWTH NET<br>GOAL | MEMBER GROWTH<br>ACTUAL | DROPPED MEMBERS<br>ACTUAL (including<br>transfers) |
| JULY/AUG/SEPT         | 3             | 0         | 4             | JULY/AUG/SEPT         | 330                     | 448                     | 416                                                |
| OCT/NOV/DEC           | 21            | 0         | 0             | OCT/NOV/DEC           | 338                     | 175                     | 131                                                |
| JAN/FEB/MAR           | 18            | 0         | 0             | JAN/FEB/MAR           | 313                     | 0                       | 0                                                  |
| APR/MAY/JUNE          | 24            | 0         | 0             | APR/MAY/JUNE          | 308                     | 0                       | 0                                                  |

## GOALS AND ACTUAL NEW CLUBS CUMULATIVE